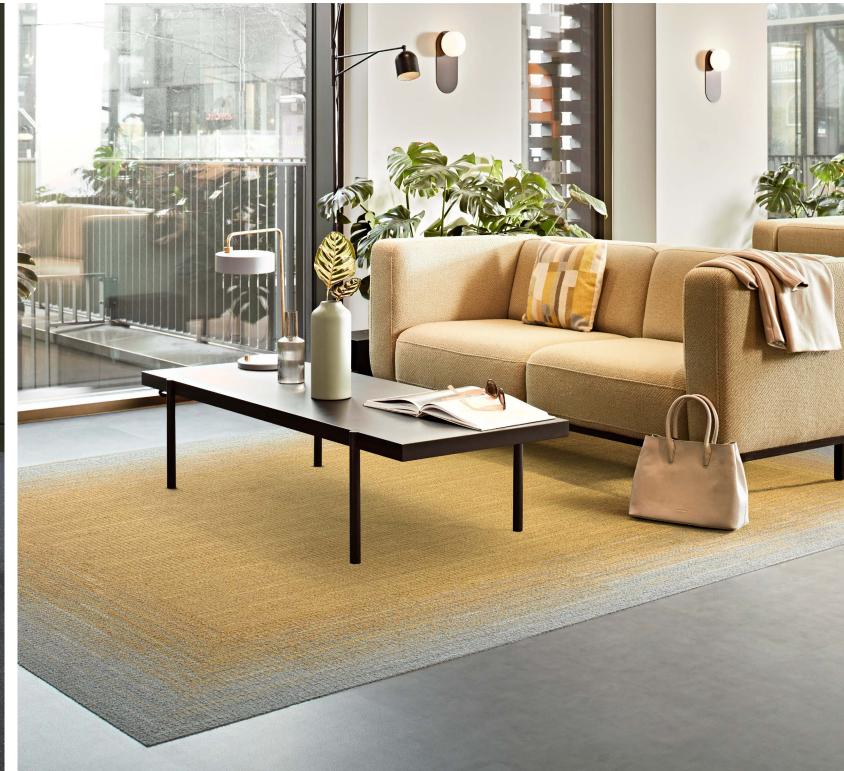

### INTERIORS INSPIRATION

Woven Gradience - WG100 Terracottaq & Stone, WG200 Terracotta/Stone

Ice Breaker - Drylands

NY+LON Streets - Broome Street Brick Glass, Wheeler Street - Brown Square, Reade Street - Brown Plate

Connected Ethos - CE100 Evolve & Shade, CE200 Evolve/Shade

Heuga 725 - Elephant, HN830 - Maize

Woven Gtadience - WG100 Sunrise, WG200 Sunrise/Pearl Level Set - Distressed Concrete