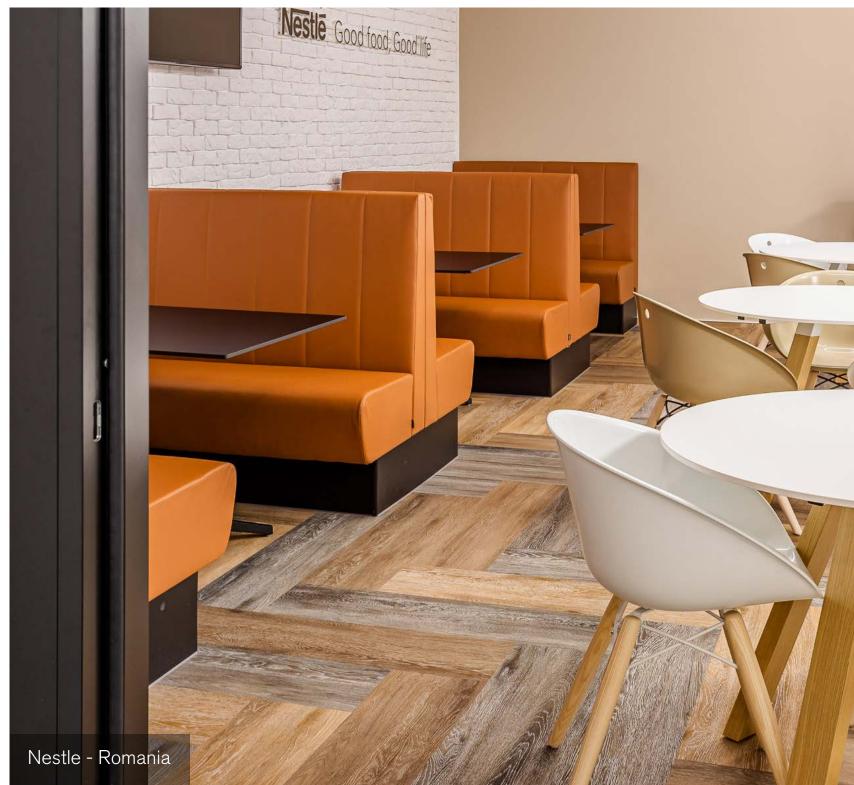

### INTERIORS INSPIRATION

Woven Gradience - WG100 Terracottaq & Stone, WG200 Terracotta/Stone

Ice Breaker - Drylands

NY+LON Streets - Broome Street Brick Glass, Wheeler Street - Brown Square, Reade Street - Brown Plate

Connected Ethos - CE100 Evolve & Shade, CE200 Evolve/Shade

Heuga 725 - Elephant, HN830 - Maize

Woven Gtadience - WG100 Sunrise, WG200 Sunrise/Pearl Level Set - Distressed Concrete