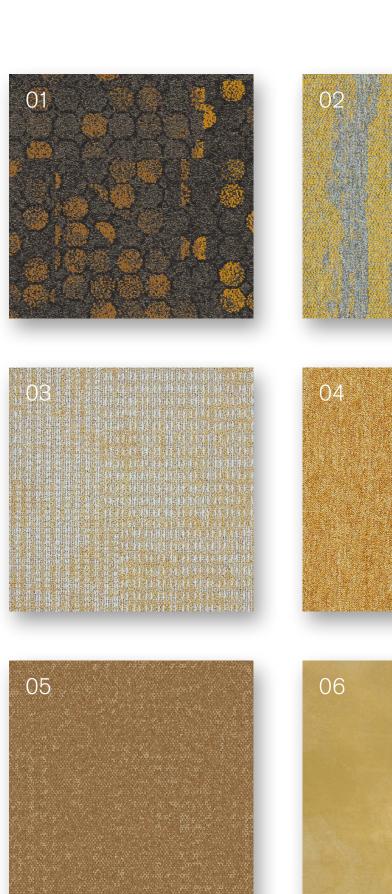

## COMBINATIONS

Heuga 580 II - Pear & Canary

Carpet Tile

Broome Street
Yellow Glass

02

Works Flow Canary

03

Works Element Honey

04

Heuga 530 II Golden Yellow

05

Step it Up

Mustard

07

HN830 *Maize* 

LVT

06

Iridescence Golden

30

Natural Woodgrains *Teak* 

05

07

06

norament® satura 5120