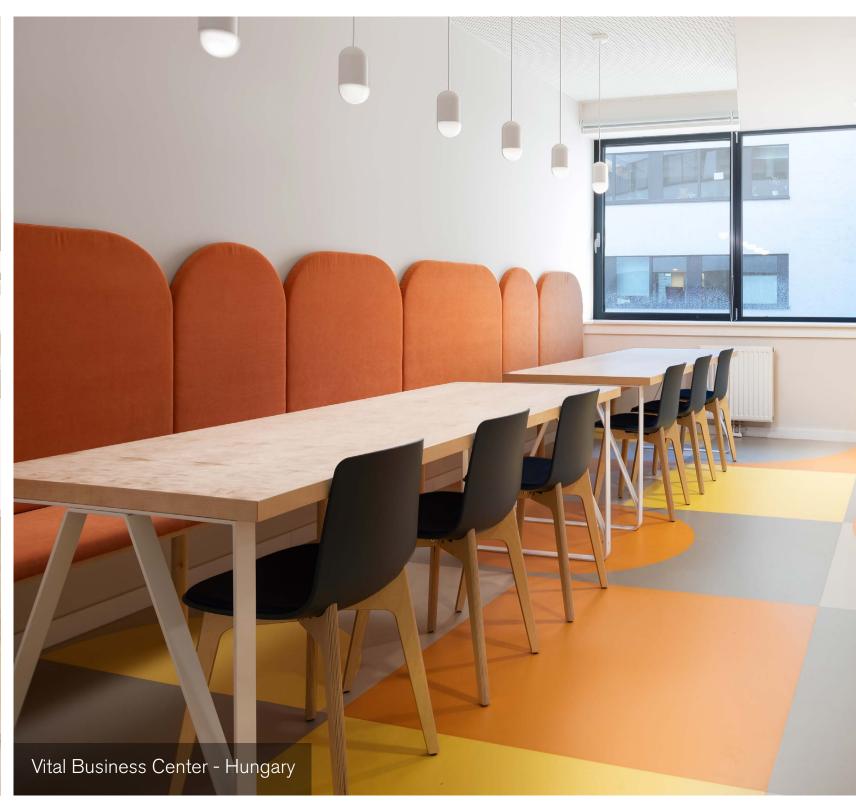

### INTERIORS INSPIRATION

Woven Gradience - WG100 Terracottaq & Stone, WG200 Terracotta/Stone

Ice Breaker - Drylands

NY+LON Streets - Broome Street Brick Glass, Wheeler Street - Brown Square, Reade Street - Brown Plate

Connected Ethos - CE100 Evolve & Shade, CE200 Evolve/Shade

Heuga 725 - Elephant, HN830 - Maize

Woven Gtadience - WG100 Sunrise, WG200 Sunrise/Pearl Level Set - Distressed Concrete