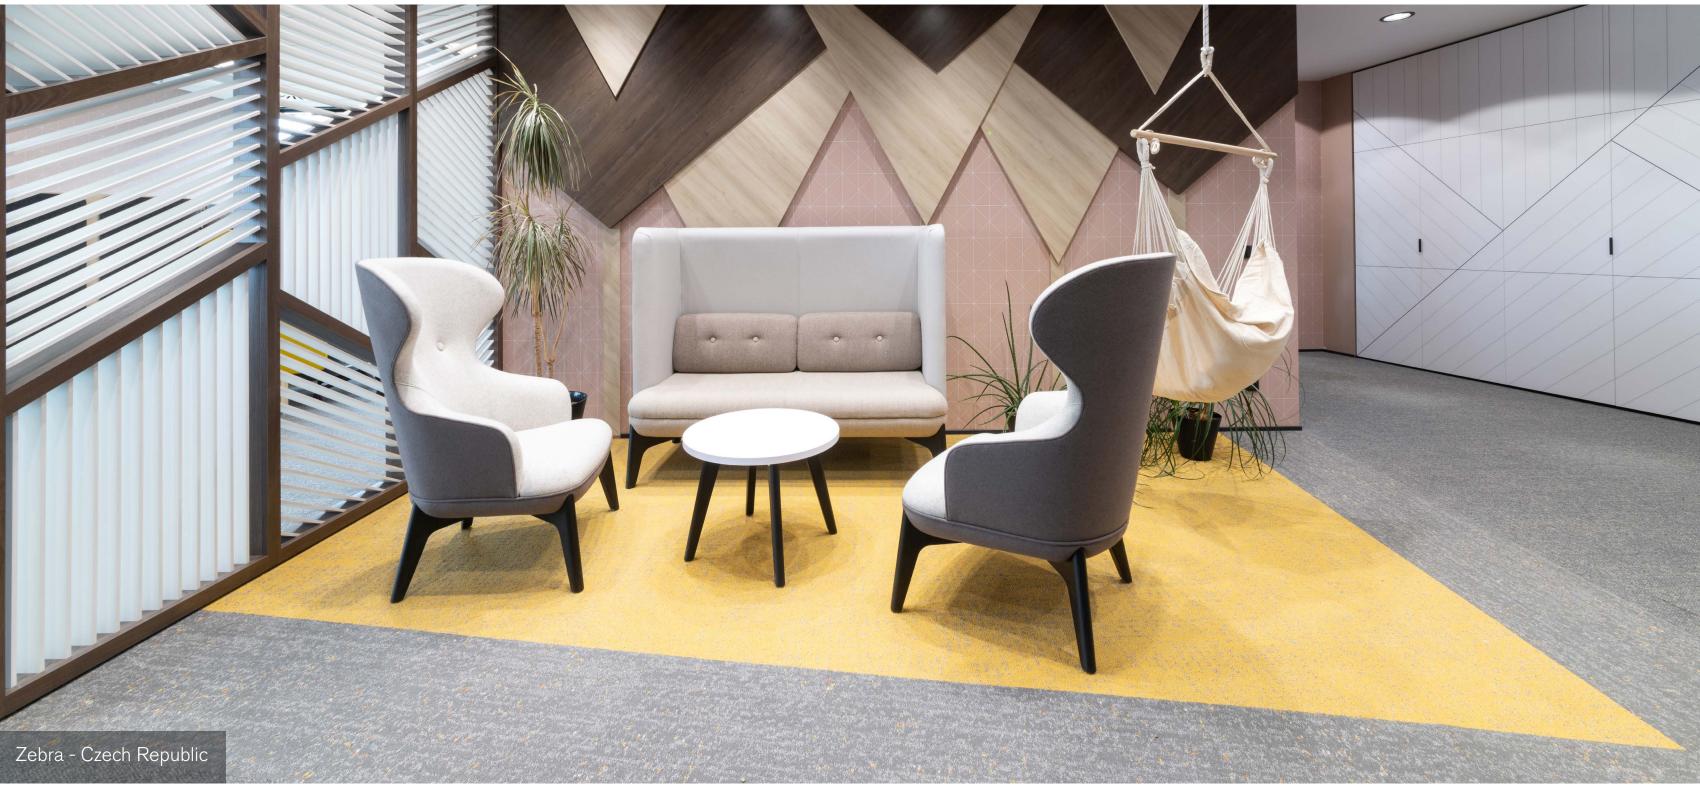

## COMBINATIONS

Heuga 580 II - Pear & Canary

Carpet Tile

Broome Street
Yellow Glass

02

Works Flow Canary

03

Works Element Honey

04

Heuga 530 II Golden Yellow

05

Step it Up

Mustard

07

HN830 *Maize* 

LVT