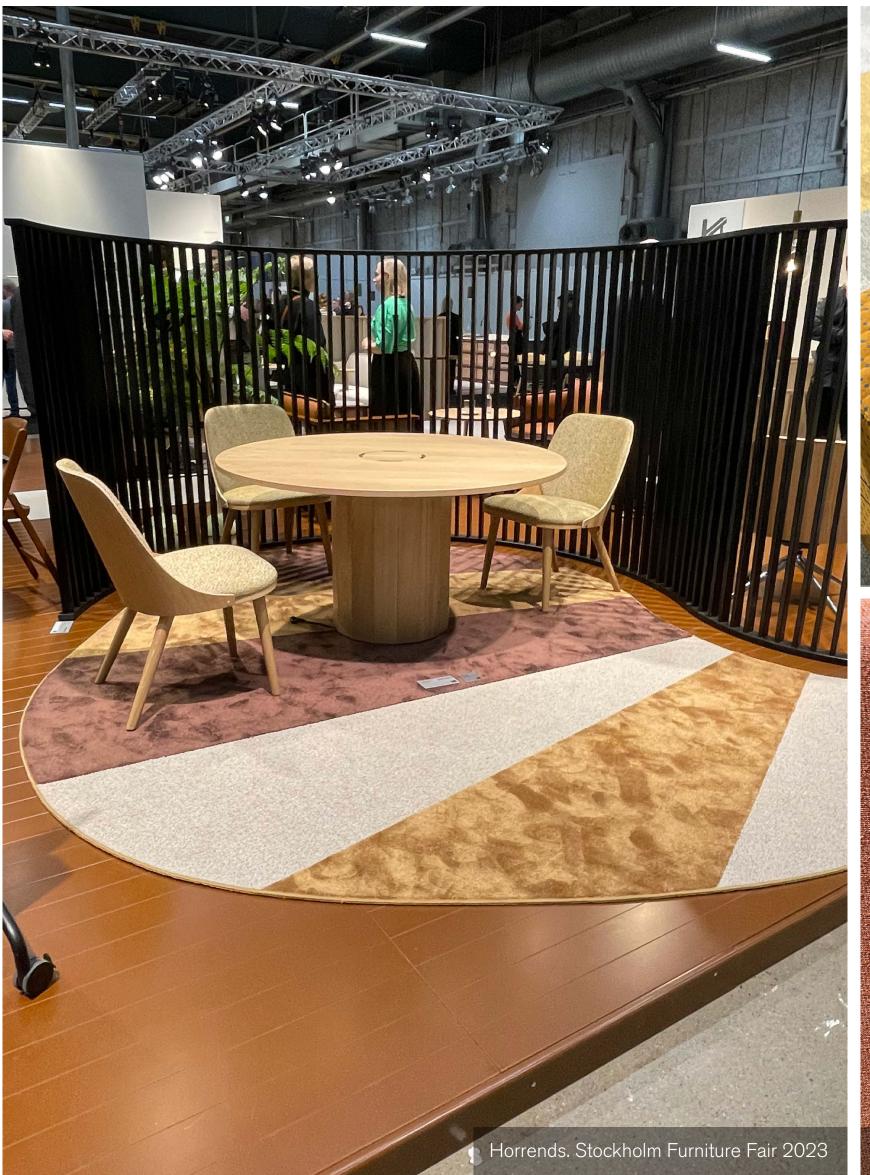

### INTERIORS INSPIRATION

Woven Gradience - WG100 Terracottaq & Stone, WG200 Terracotta/Stone

Ice Breaker - Drylands

NY+LON Streets - Broome Street Brick Glass, Wheeler Street - Brown Square, Reade Street - Brown Plate

Connected Ethos - CE100 Evolve & Shade, CE200 Evolve/Shade

Heuga 725 - Elephant, HN830 - Maize

Woven Gtadience - WG100 Sunrise, WG200 Sunrise/Pearl Level Set - Distressed Concrete