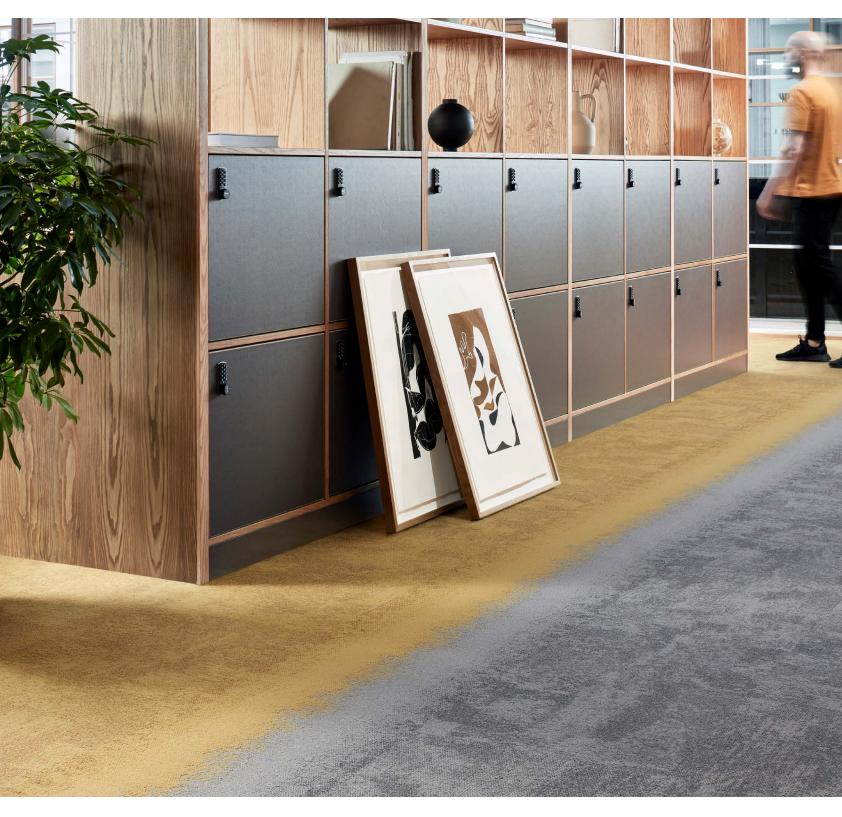

### INTERIORS INSPIRATION

Woven Gradience - WG100 Terracottaq & Stone, WG200 Terracotta/Stone

Ice Breaker - Drylands

NY+LON Streets - Broome Street Brick Glass, Wheeler Street - Brown Square, Reade Street - Brown Plate

Connected Ethos - CE100 Evolve & Shade, CE200 Evolve/Shade

Heuga 725 - Elephant, HN830 - Maize

Woven Gtadience - WG100 Sunrise, WG200 Sunrise/Pearl Level Set - Distressed Concrete