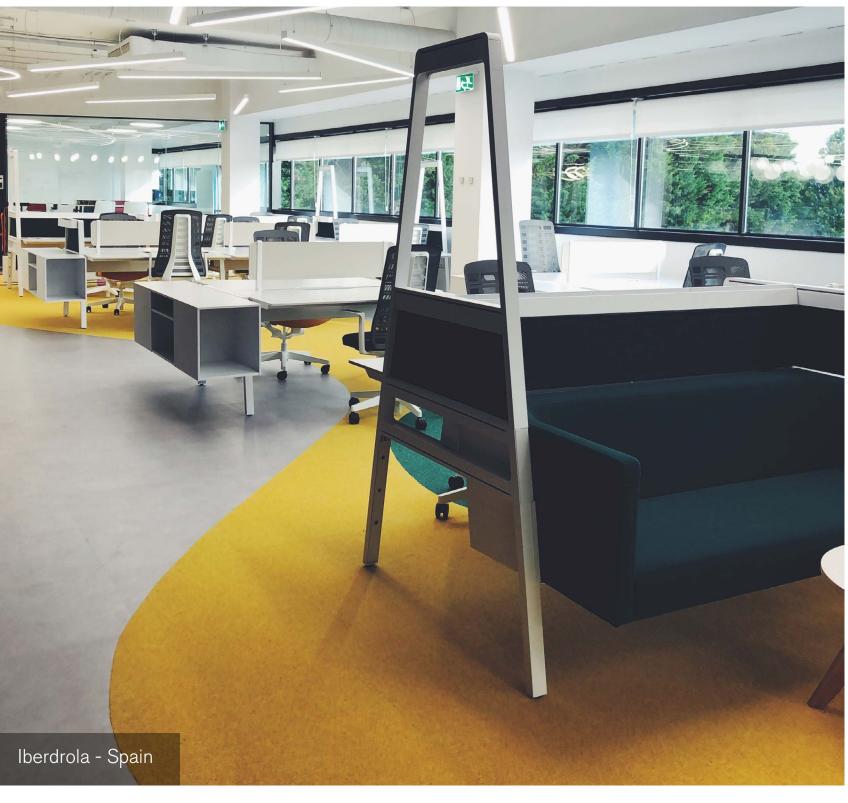

### INTERIORS INSPIRATION

Woven Gradience - WG100 Terracottaq & Stone, WG200 Terracotta/Stone

Ice Breaker - Drylands

NY+LON Streets - Broome Street Brick Glass, Wheeler Street - Brown Square, Reade Street - Brown Plate

Connected Ethos - CE100 Evolve & Shade, CE200 Evolve/Shade

Heuga 725 - Elephant, HN830 - Maize

Woven Gtadience - WG100 Sunrise, WG200 Sunrise/Pearl Level Set - Distressed Concrete