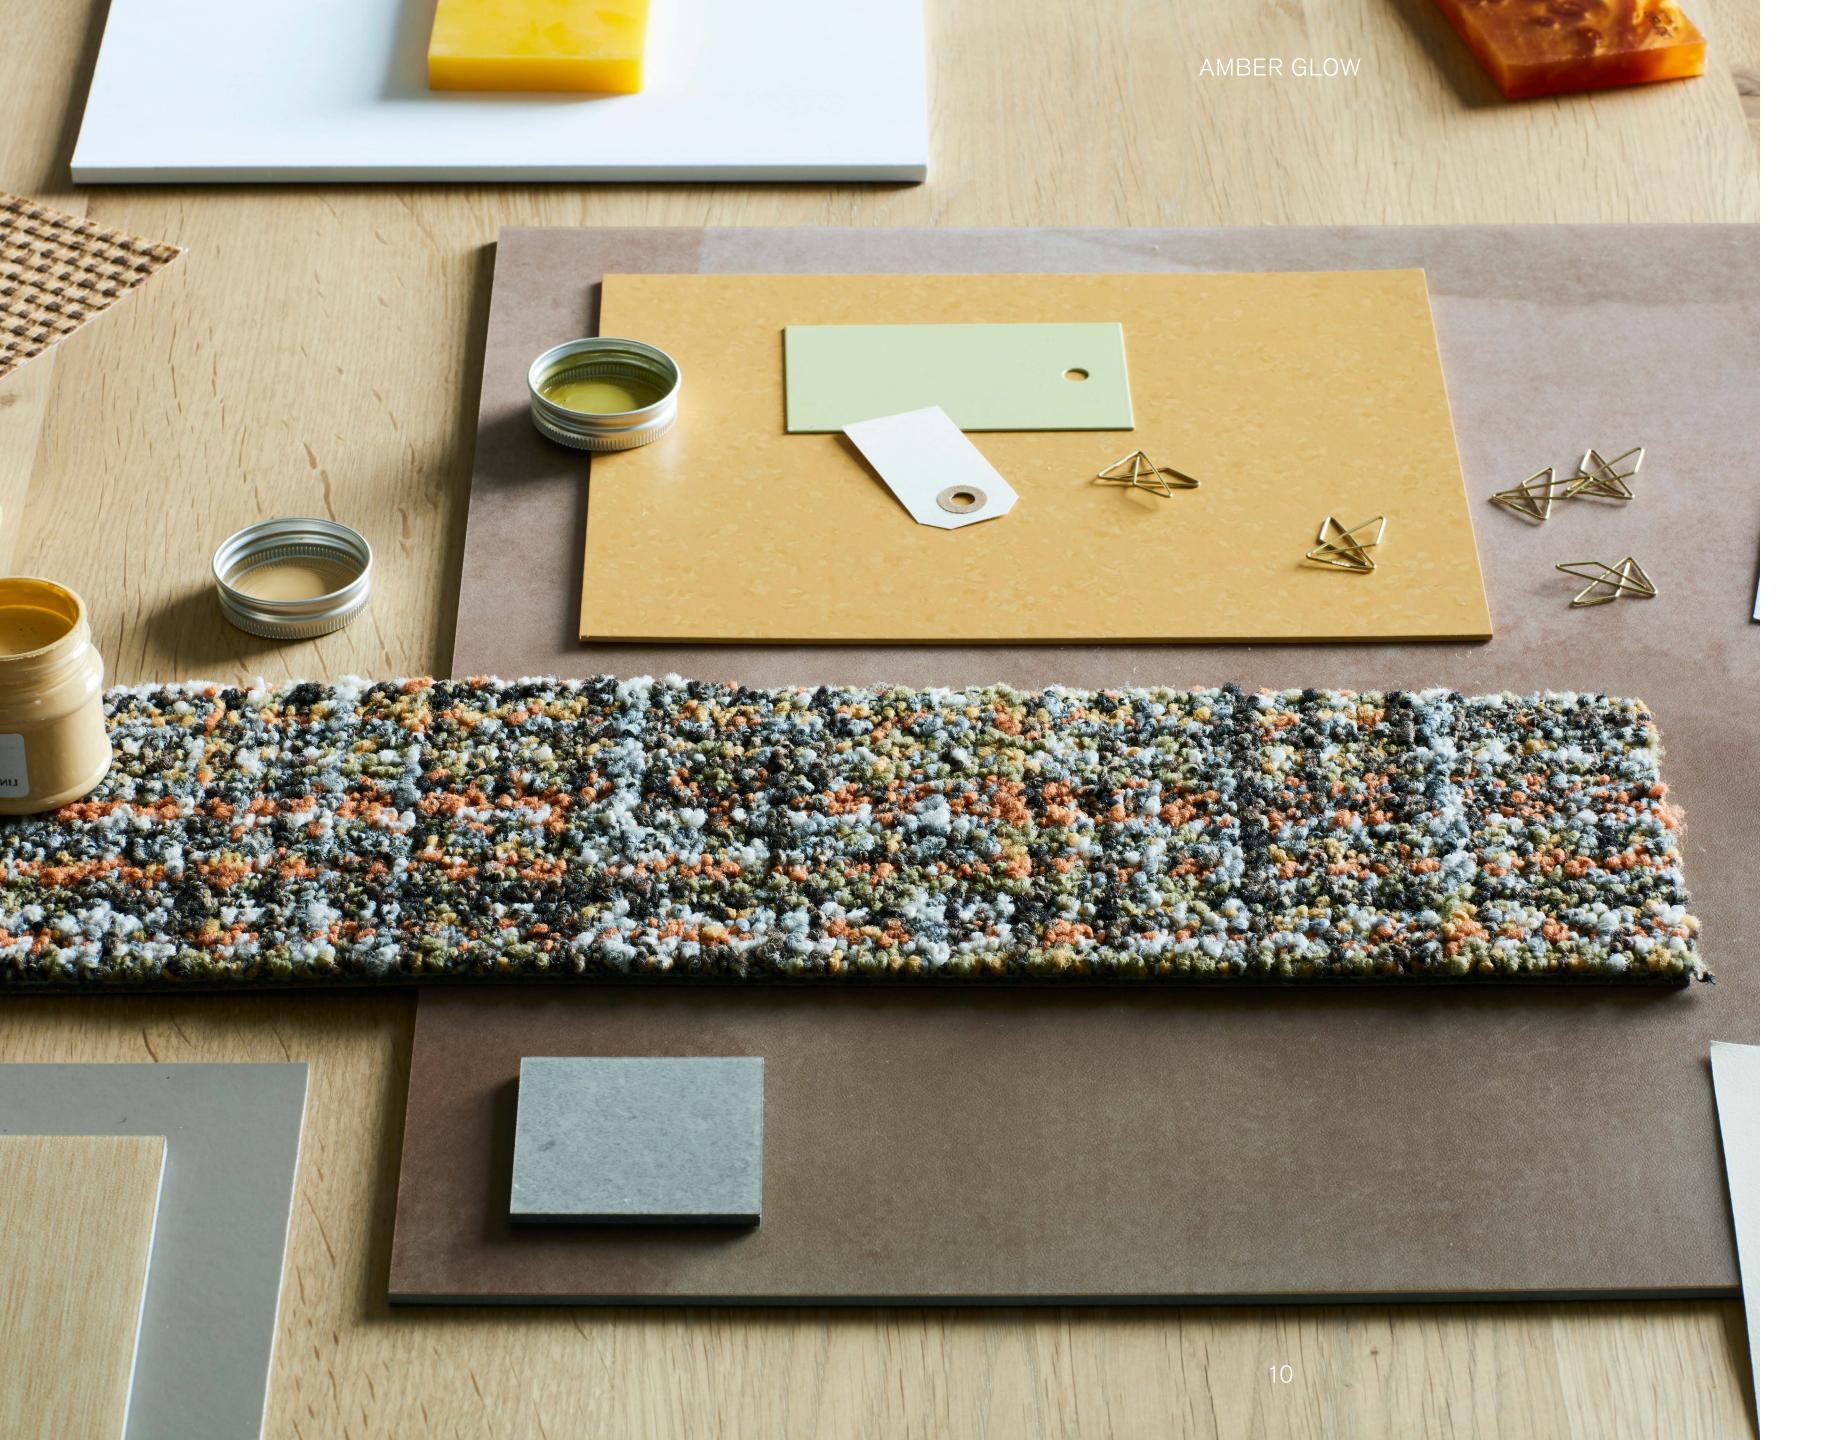

Exuding positivity, the Amber Glow colour group beautifully elevates the mood. Perfect when paired with terracotta and brown tones, it enriches a space and lends itself to decorative elements within any room.

#### ORIGINS & INFLUENCES

Taking inspiration from the sun – and the way we feel when we're basking in it, at one with nature – the Amber Glow colour group provokes physical and emotional wellbeing. Offering respite by bringing the outdoors in, the shades can be used in small amounts to add highlights, or in larger, rug areas to create and bold and interesting aesthetic.

#### AMBER GLOW