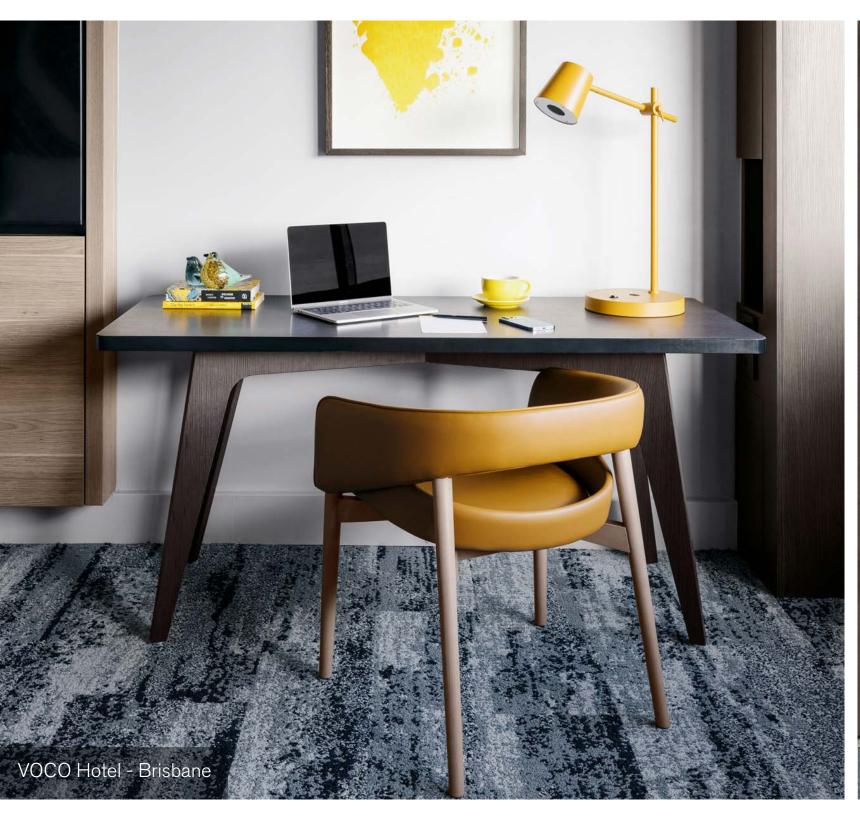

Exuding positivity, the Amber Glow colour group beautifully elevates the mood. Perfect when paired with terracotta and brown tones, it enriches a space and lends itself to decorative elements within any room.

#### ORIGINS & INFLUENCES

Taking inspiration from the sun – and the way we feel when we're basking in it, at one with nature – the Amber Glow colour group provokes physical and emotional wellbeing. Offering respite by bringing the outdoors in, the shades can be used in small amounts to add highlights, or in larger, rug areas to create and bold and interesting aesthetic.