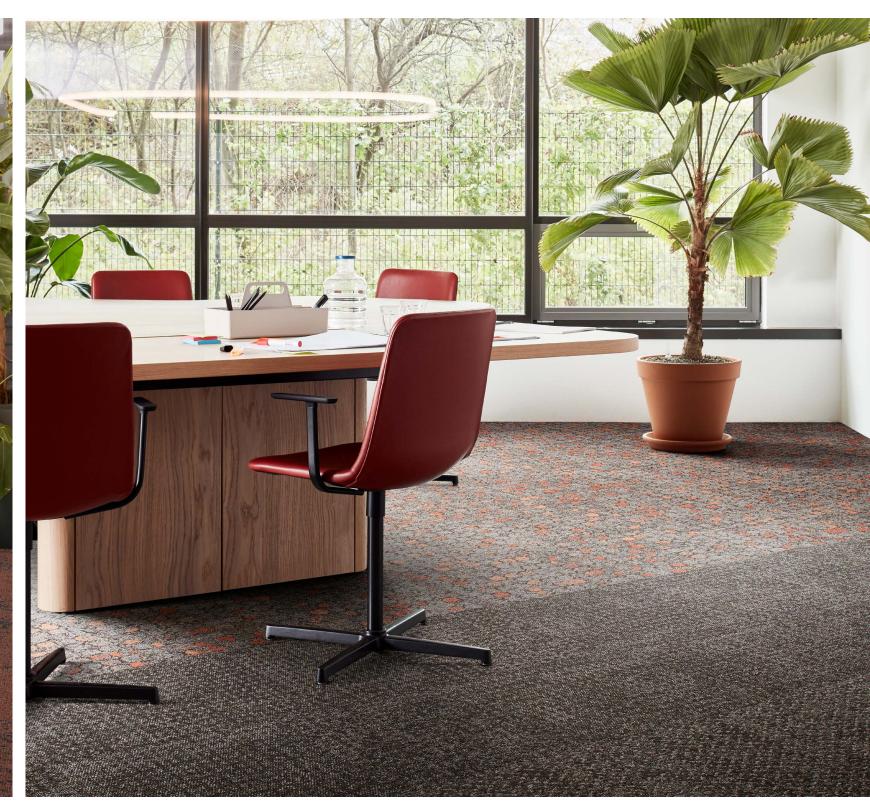

### INTERIORS INSPIRATION

Woven Gradience - WG100 Terracottaq & Stone, WG200 Terracotta/Stone

Ice Breaker - Drylands

NY+LON Streets - Broome Street Brick Glass, Wheeler Street - Brown Square, Reade Street - Brown Plate

Connected Ethos - CE100 Evolve & Shade, CE200 Evolve/Shade

Heuga 725 - Elephant, HN830 - Maize

Woven Gtadience - WG100 Sunrise, WG200 Sunrise/Pearl Level Set - Distressed Concrete