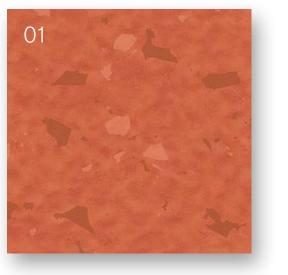

Exuding positivity, the Amber Glow colour group beautifully elevates the mood. Perfect when paired with terracotta and brown tones, it enriches a space and lends itself to decorative elements within any room.

#### ORIGINS & INFLUENCES

Taking inspiration from the sun – and the way we feel when we're basking in it, at one with nature – the Amber Glow colour group provokes physical and emotional wellbeing. Offering respite by bringing the outdoors in, the shades can be used in small amounts to add highlights, or in larger, rug areas to create and bold and interesting aesthetic.