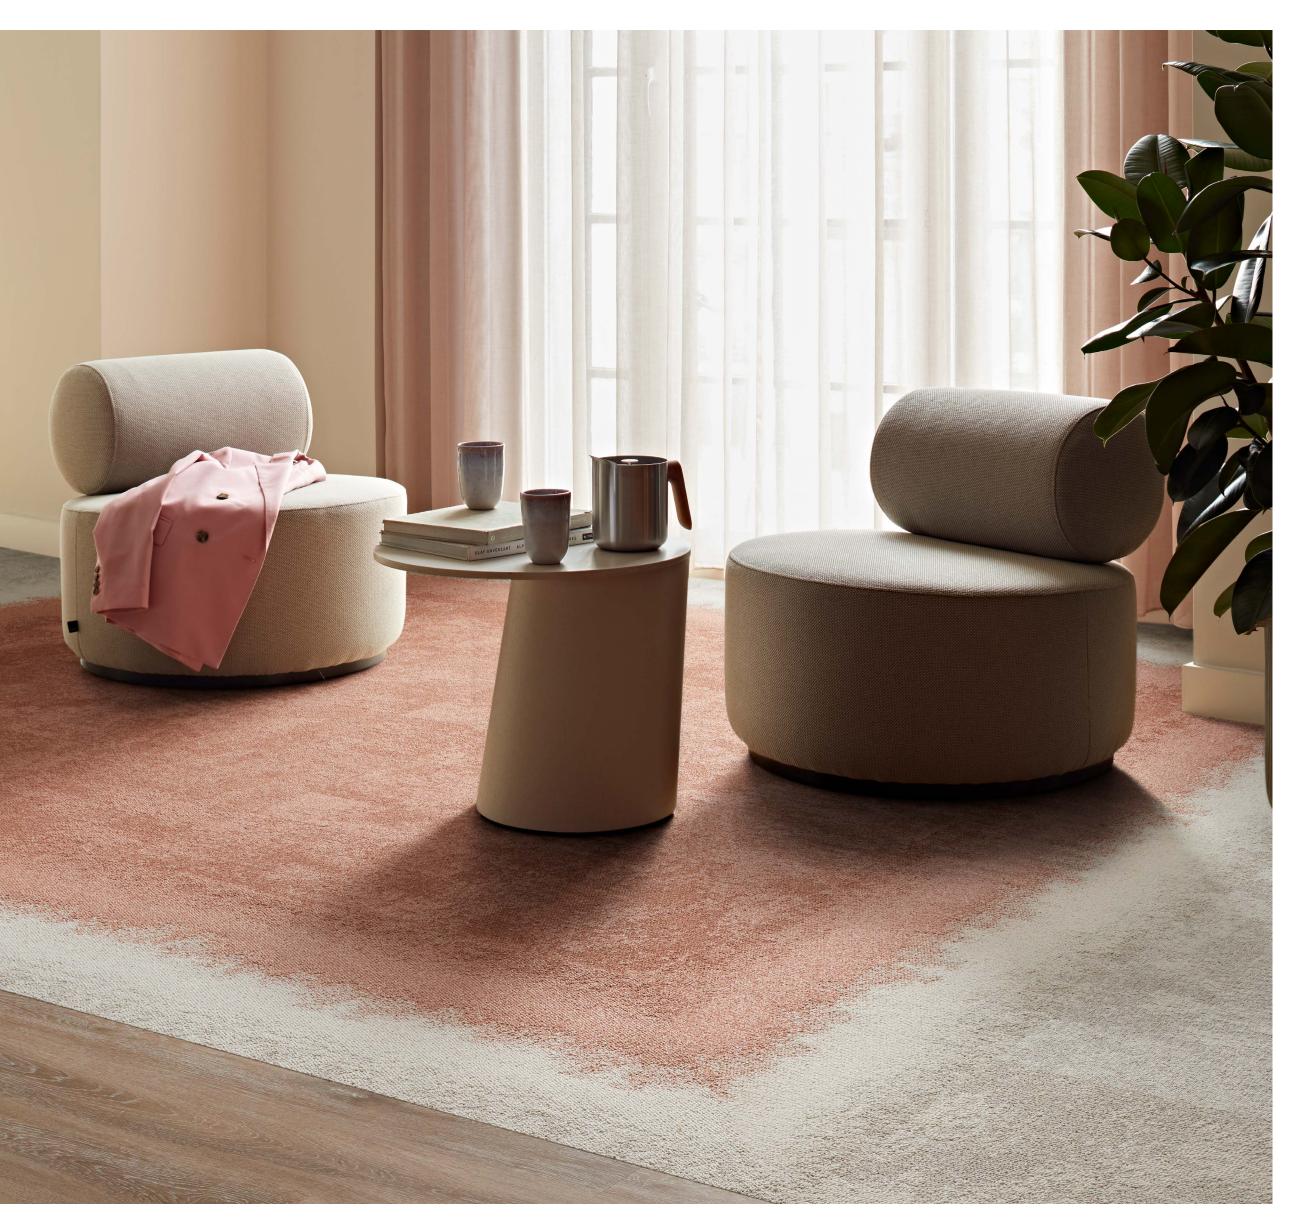

Exuding positivity, the Amber Glow colour group beautifully elevates the mood. Perfect when paired with terracotta and brown tones, it enriches a space and lends itself to decorative elements within any room.

#### ORIGINS & INFLUENCES

Taking inspiration from the sun – and the way we feel when we're basking in it, at one with nature – the Amber Glow colour group provokes physical and emotional wellbeing. Offering respite by bringing the outdoors in, the shades can be used in small amounts to add highlights, or in larger, rug areas to create and bold and interesting aesthetic.