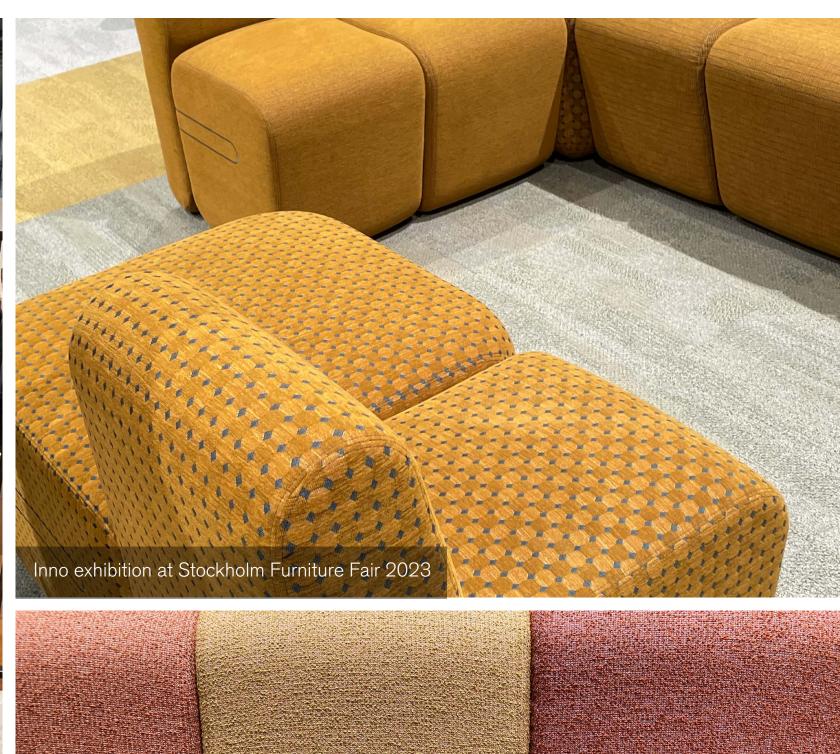

### INTERIORS INSPIRATION

Woven Gradience - WG100 Terracottaq & Stone, WG200 Terracotta/Stone

Ice Breaker - Drylands

NY+LON Streets - Broome Street Brick Glass, Wheeler Street - Brown Square, Reade Street - Brown Plate

Connected Ethos - CE100 Evolve & Shade, CE200 Evolve/Shade

Heuga 725 - Elephant, HN830 - Maize

Woven Gtadience - WG100 Sunrise, WG200 Sunrise/Pearl Level Set - Distressed Concrete